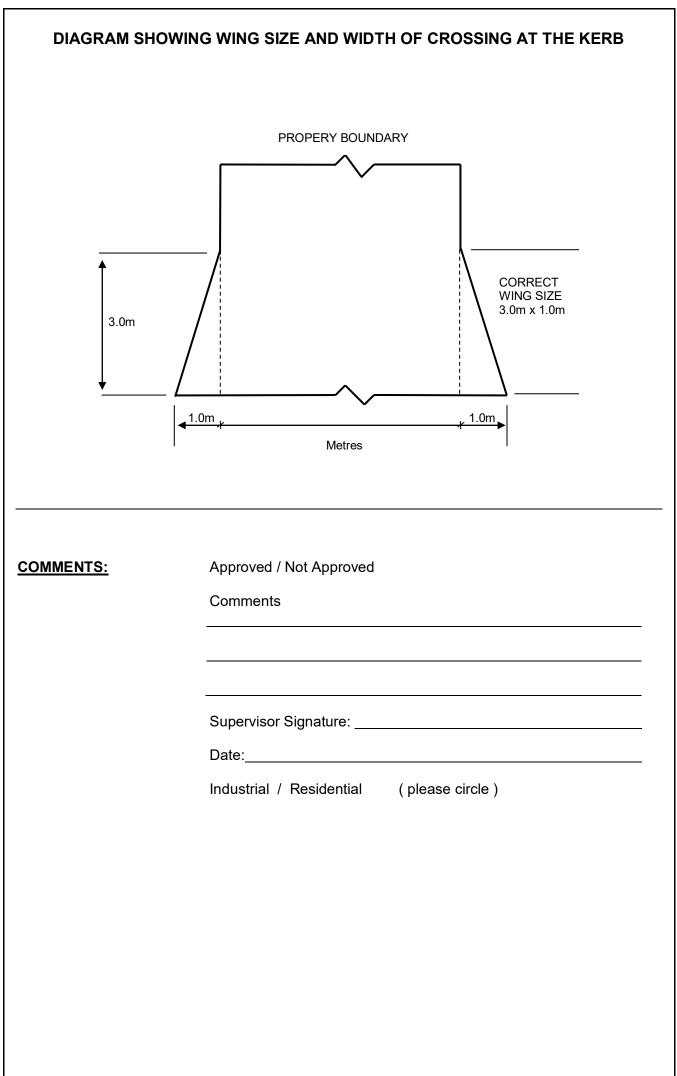

The total cost of the vehicle crossing was \$ \_\_\_\_\_ (supporting invoice attached). The amount claimed is up to 3 metres maximum width at the rate per square metre as published by Council at the time of application.