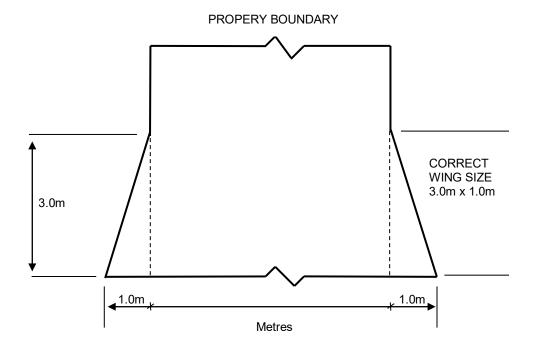

## DIAGRAM SHOWING WING SIZE AND WIDTH OF CROSSING AT THE KERB

| COMMENTS: | Approved / Not Approved                    |  |
|-----------|--------------------------------------------|--|
|           | Comments                                   |  |
|           |                                            |  |
|           |                                            |  |
|           | Supervisor Signature:                      |  |
|           | Date:                                      |  |
|           | Industrial / Residential ( please circle ) |  |