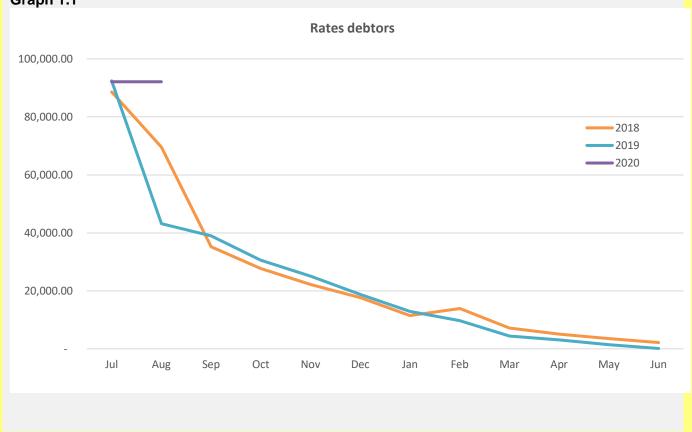

| -                 |
| Rates Debtors – All**                           | \$ | 93,452,785   | \$<br>95,020,419  |
| Deferred Pensioner Rates                        | \$ | (1,341,027)  | \$<br>(1,289,722) |
| Net rates collectible                           | \$ | 92,111,758   | \$<br>93,730,697  |

Rates Debtors balances have been impacted by the striking of the rates notices for 2019/20. The rates will be issued in August with the first instalment due in September. The process of rates smoothing and flexible instalments will be continued to assist in reducing the rates balance in 2019/20. The rates debtors' balances include \$4.1 million for rates revenue that have been paid in advance.

\*\* Debtor value includes rubbish collection, ESL charges & debt recovery legal costs.





|            | 31 July 2019  | 31 July 2018 |         |  |
|------------|---------------|--------------|---------|--|
| Creditors* | \$<br>319,259 | \$           | 366,542 |  |

<sup>\*</sup>Creditor values vary from month to month depending on the timing of weekly invoice payment processes

| Bank Accounts          | 31 July 2019    | 31 July 2018     |
|------------------------|-----------------|------------------|
| City's Current account | \$<br>1,139,026 | \$<br>12,679,887 |
| Bonds & Deposits       | \$<br>358,575   | \$<br>275,269    |
| Visitors Centre        | \$<br>11,406    | \$<br>23,235     |
| Marina                 | \$<br>14,305    | \$<br>17,367     |
| Total                  | \$<br>1,523,312 | \$<br>12,995,758 |

### Schedule of accounts

A detailed schedule of account