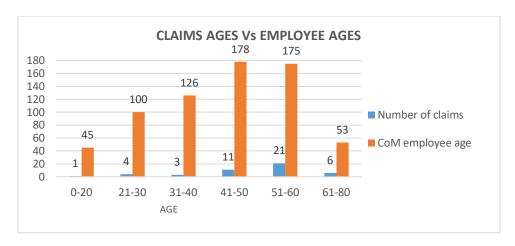

# AR.2/9/19 OSH ANNUAL REVIEW 2018 - 2019 (PL/RK) (REPORT 1)

Figure 1: Shows the age bands of submitted workers' compensation claims compared to the age band of City of Mandurah employees

Figure 2: Shows the age bands of submitted workers' compensation claims by Directorate