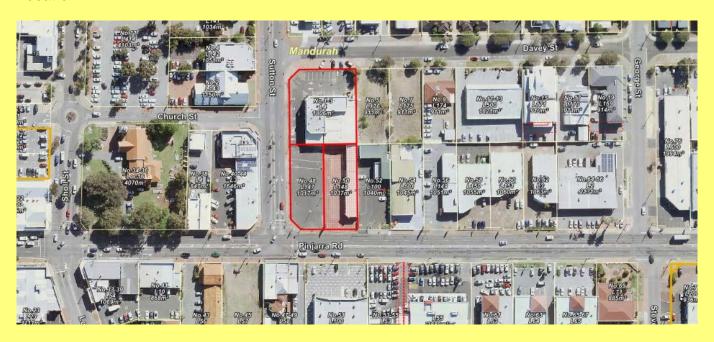

with the Australian Charities and Not-for-profits Commission. The landowner is a commercial entity and due to the complex nature of the circumstances legal advice was sought to determine whether the land is used exclusively for charitable purposes in accordance with section 6.26(2)(g) of the *Local Government Act 1995*. SMYL Community College Inc. is a non-government school that caters for students in year's 9 to 12 that have not been attending main stream education. The legal advice has been received and as the rate exemption is determined on the use of the land being for charitable purposes (not ownership), City officers are recommending that Council grant a rate exemption for 48 and 50 Pinjarra Road and 1-3 Davey Street, Mandurah.

#### **Disclosure of Interest**

None

#### Location



#### **Previous Relevant Documentation**

None

#### **Background**

The three lots are currently owned by a private landowner who has entered into a lease with SMYL Community Collage Inc on 1 June 2019. The site will be used as an education training facility. SMYL

Community College is an independent, non-government curriculum and re-engagement in education (CARE) school offering programs to students in year's 9 to 12. The College is a referral only school and caters specifically for students who have disengaged from government secondary schools.

The aim of the College is to provide young people with the opportunity to progress, with all the support they need, along with a pathway to employment, to become happy and useful members of society.

#### Comment

Section 6.26(2)(g) of the *Lo