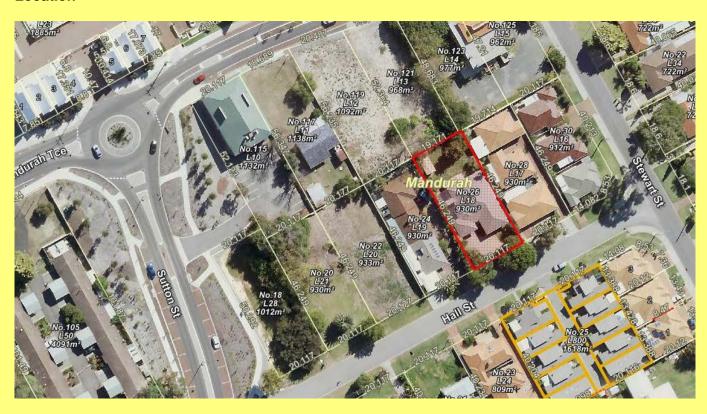

# 18. REPORTS (Yellow Pages):

|                                      | Page<br>No                                                                                                                                                                                    |
|--------------------------------------|-----------------------------------------------------------------------------------------------------------------------------------------------------------------------------------------------|
| Financial Report August 2019         | 1 - 135                                                                                                                                                                                       |
| Rates Exemption: 48 and 50 Pinjarra  | 136 -                                                                                                                                                                                         |
| Road and 1-3 Davey Street,           | 138                                                                                                                                                                                           |
| Mandurah                             |                                                                                                                                                                                               |
| Rates Exemption: 26 Hall Street,     | 139 -                                                                                                                                                                                         |
| Mandurah                             | 141                                                                                                                                                                                           |
| Rates Concession: 91 Allnutt Street, | 142 -                                                                                                                                                                                         |
| Mandurah                             | 145                                                                                                                                                                                           |
| Mandurah Retail Trading Hours        | 146 -                                                                                                                                                                                         |
| Christmas 2019                       | 150                                                                                                                                                                                           |
|                                      | Rates Exemption: 48 and 50 Pinjarra Road and 1-3 Davey Street, Mandurah Rates Exemption: 26 Hall Street, Mandurah Rates Concession: 91 Allnutt Street, Mandurah Mandurah Retail Trading Hours |