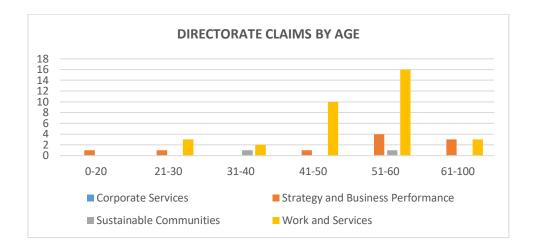

# AR.2/9/19 OSH ANNUAL REVIEW 2018 - 2019 (PL/RK) (REPORT 1)

Figure 1: Shows the age bands of submitted workers' compensation claims compared to the age band of City of Mandurah employees

Figure 2: Shows the age bands of submitted workers' compensation claims by Directorate