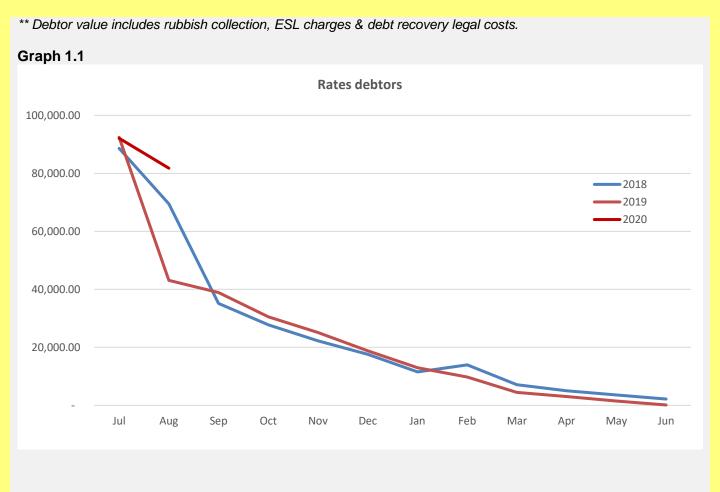

(1,276,306)    |
| Overpayments                                                                         | \$<br>(216,898)   | \$ | (315,788)      |
| Net rates collectible                                                                | \$<br>81,790,353  | \$ | 42,842,136     |

Debtor value includes rubbish collection, ESL charges & debt recovery legal costs.

Rates Debtors balances have been impacted by the striking of the rates notices for 2019/20. The rates have been distributed in August with the first payment due on 25 September for majority of the payment options. The process of rates smoothing and flexible instalments will be continued to assist in reducing the rates balance in 2019/20. The rates debtors' balances include \$216,898 of rates revenue that have been paid in advance.



| Bank Accounts          | 31 August 2019  | 3  | 1 August 2018 |
|------------------------|-----------------|----|---------------|
| City's Current account | \$<br>2,839,642 | \$ | 15,120,210    |
| Bonds & Deposits       | \$<br>339,105   | \$ | 274,370       |
| Visitors Centre        | \$<br>17,358    | \$ | 27,557        |
| Marina                 | \$<br>24,802    | \$ | 26,609        |
| Total                  | \$<br>3,220,907 | \$ | 15,448,746    |

#### Schedule of accounts

A detailed schedule of accounts paid for the month has been placed in the Councillors' lounge for information (detailed in Attachment 3). A summary of payments made for the month is:

| Total Municipal Fund | \$<br>9,858,637.85 |
|----------------------|--------------------|
| Total Trust Fund     | \$<br>2