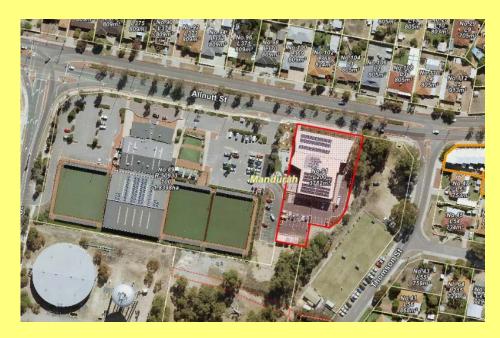

# 18. REPORTS (Yellow Pages):

|                                      | Page<br>No                                                                                                                                                                                    |
|--------------------------------------|-----------------------------------------------------------------------------------------------------------------------------------------------------------------------------------------------|
| Financial Report August 2019         | 1 - 135                                                                                                                                                                                       |
| Rates Exemption: 48 and 50 Pinjarra  | 136 -                                                                                                                                                                                         |
| Road and 1-3 Davey Street,           | 138                                                                                                                                                                                           |
| Mandurah                             |                                                                                                                                                                                               |
| Rates Exemption: 26 Hall Street,     | 139 -                                                                                                                                                                                         |
| Mandurah                             | 141                                                                                                                                                                                           |
| Rates Concession: 91 Allnutt Street, | 142 -                                                                                                                                                                                         |
| Mandurah                             | 145                                                                                                                                                                                           |
| Mandurah Retail Trading Hours        | 146 -                                                                                                                                                                                         |
| Christmas 2019                       | 150                                                                                                                                                                                           |
|                                      | Rates Exemption: 48 and 50 Pinjarra Road and 1-3 Davey Street, Mandurah Rates Exemption: 26 Hall Street, Mandurah Rates Concession: 91 Allnutt Street, Mandurah Mandurah Retail Trading Hours |