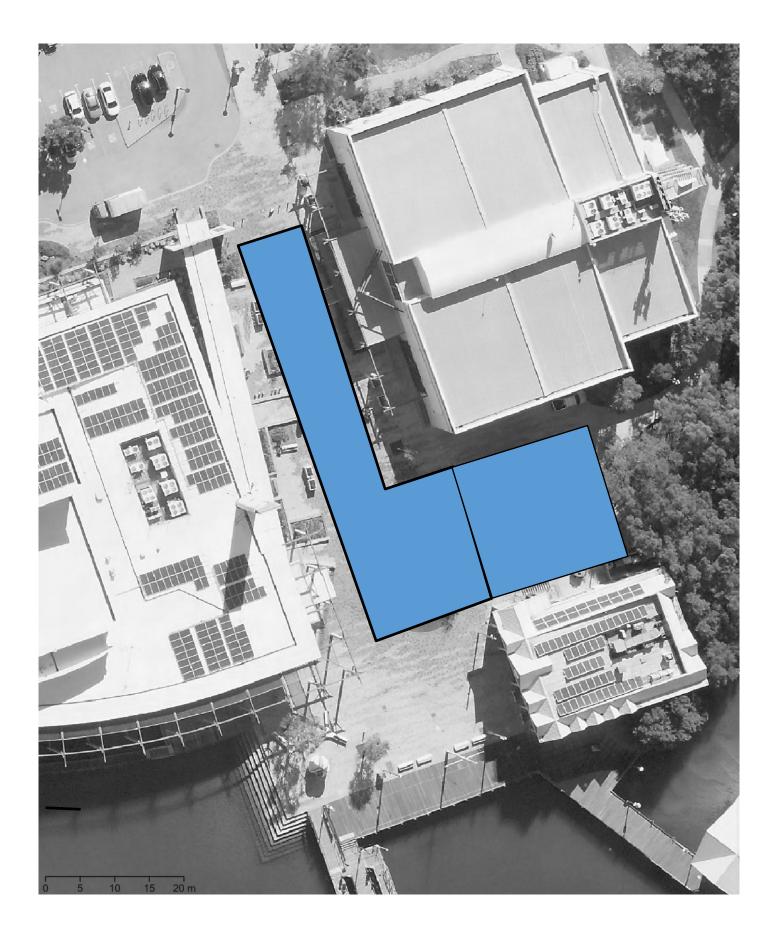

## **Approved Locations**

- 1. Mewburn Gardens (Sholl St, Mandurah)
- 2. Smart Street Mall
- 3. Mandjar Square
- 4. Mandurah Ocean Marina / Keith Homes Reserve
- 5. Eastern Foreshore North: between Cooper and Gibson Street (Market Operator approved for 2021/2022)

## Site 5: Eastern Foreshore – North (between Gibson & Cooper Streets)

Please note: this site is not available for the 2021/2022 season. Existing operator approved by Council.