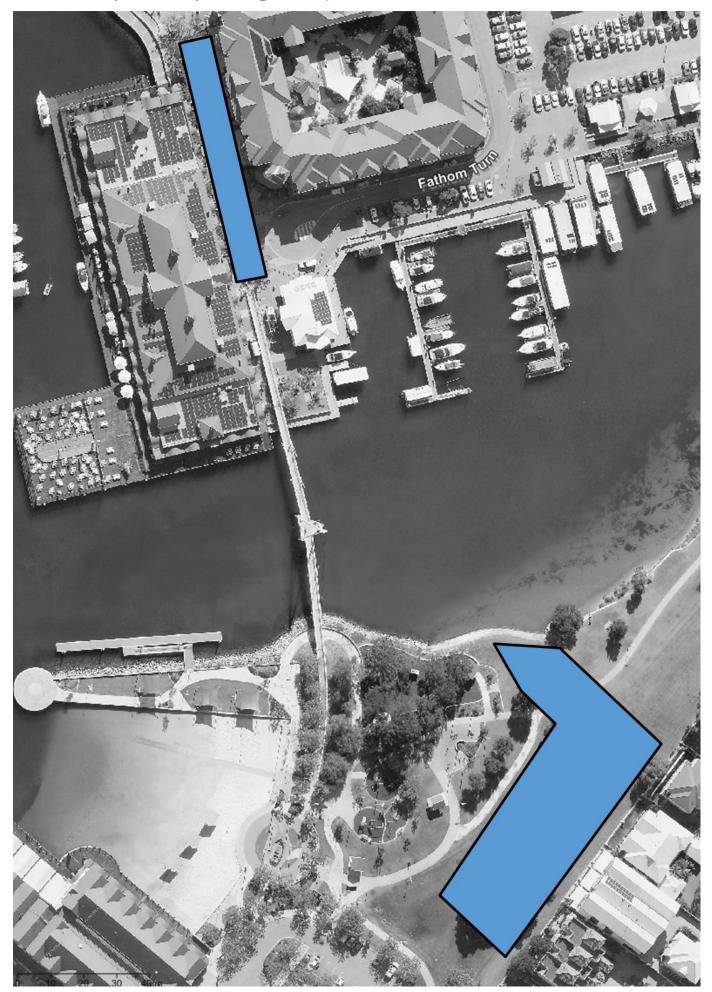

# Site 3: Mandjar Square - Ormsby Terrace

Site 4 Mandurah Ocean Marina / Keith Homes Reserve (in consultation with the Dolphin Quay Management)