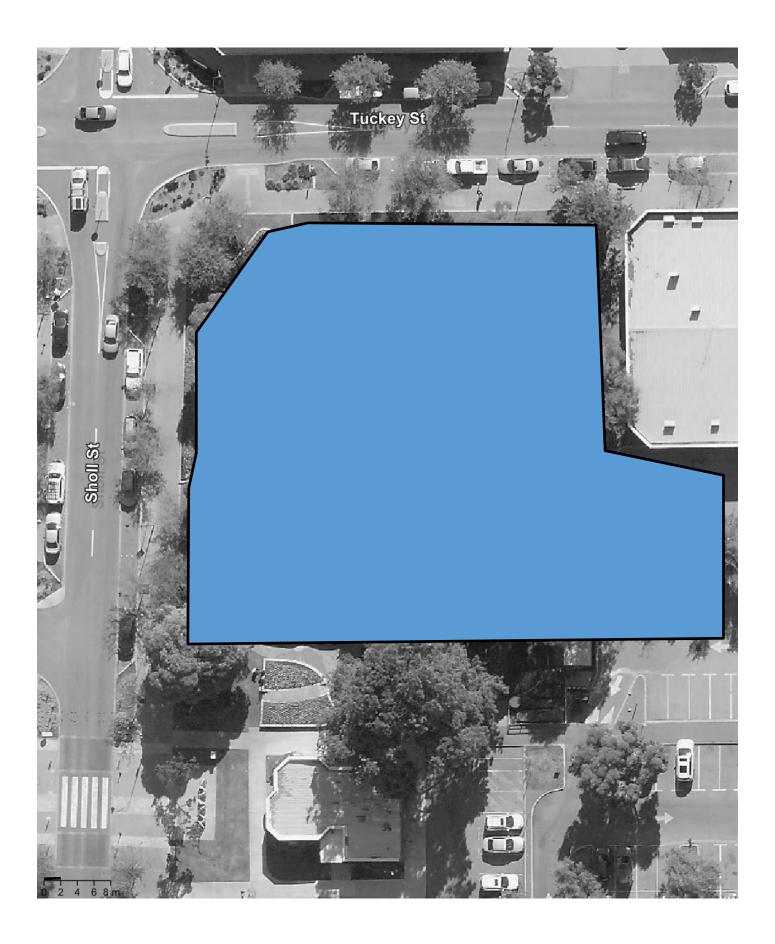

## **Approved Locations**

- 1. Mewburn Gardens (Sholl St, Mandurah)
- 2. Smart Street Mall
- 3. Mandjar Square
- 4. Mandurah Ocean Marina / Keith Homes Reserve
- 5. Eastern Foreshore North: between Cooper and Gibson Street (Market Operator approved for 2021/2022)

## Site 1: Mewburn Gardens (Sholl St, Mandurah)