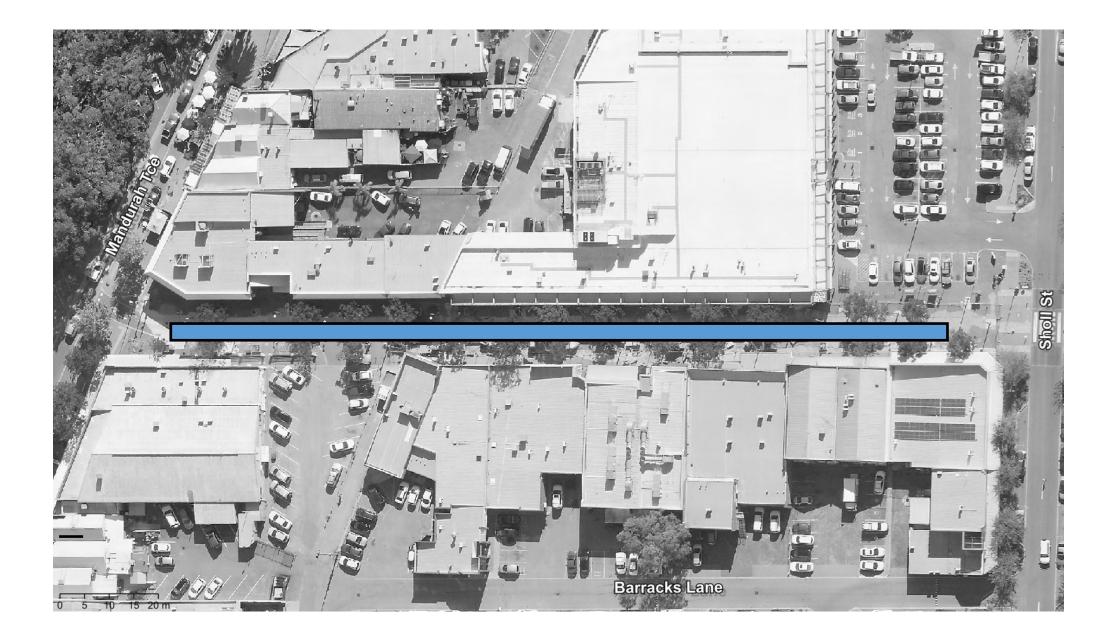

## **Approved Locations**

- 1. Mewburn Gardens (Sholl St, Mandurah)
- 2. Smart Street Mall
- 3. Mandjar Square
- 4. Mandurah Ocean Marina / Keith Homes Reserve
- 5. Eastern Foreshore North: between Cooper and Gibson Street (Market Operator approved for 2021/2022)

# Site 3: Mandjar Square - Ormsby Terrace

Site 4 Mandurah Ocean Marina / Keith Homes Reserve (in consultation with the Dolphin Quay Management)