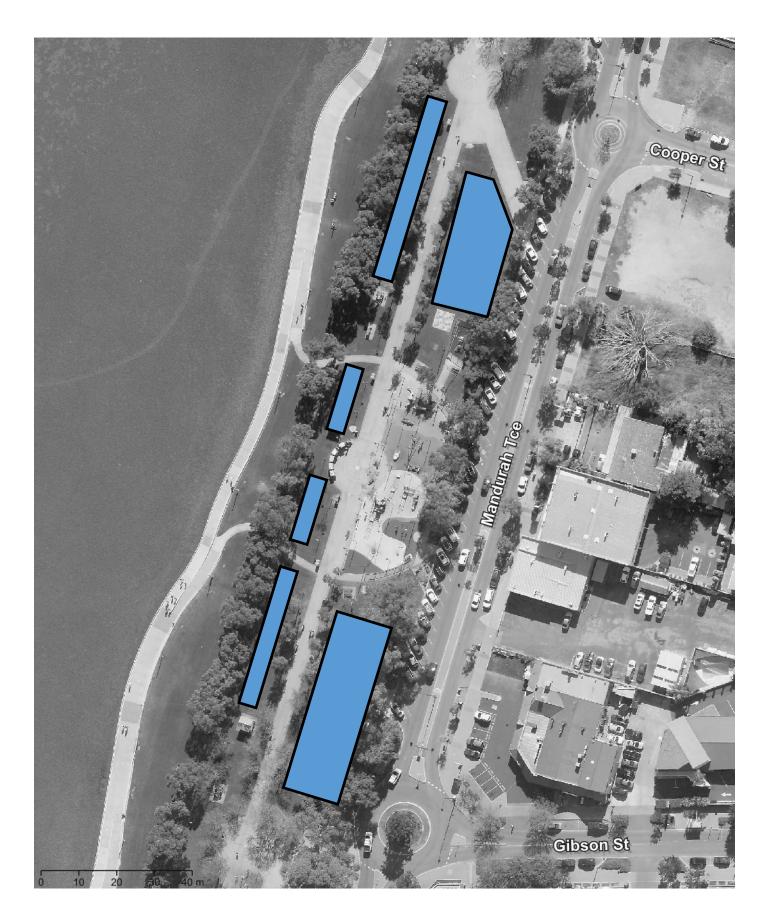

## Site 5: Eastern Foreshore – North (between Gibson & Cooper Streets)

Please note: this site is not available for the 2021/2022 season. Existing operator approved by Council.