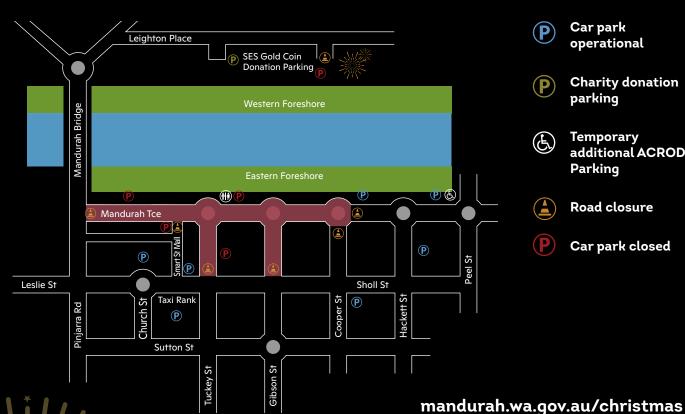

# Road and Car Park Closures

From 7pm the following road closures will apply: Mandurah Tce between Pinjarra Rd and Cooper St Smart St between Barracks Ln and Mandurah Tce. Tuckey St and Gibson St between Sholl St and Mandurah Tce.

Mandurah Terrace Parking Precinct 1 on Mandurah Tce will be closed. Rotunda car park on Mandurah Tce (extended until 4am).

#### **Water Closures**

From 8.45pm - 9.15pm (31/12/23) and 11.45pm (31/12/23) - 12.15am (1/1/24)

Within a 250m radius of the firing point for the fireworks beside the Mandurah War Memorial.

Entrance to Mandurah Canals.

# Taxi Ranks

The Mandurah Terrace taxi rank will be closed during the road closure. A temporary taxi rank will be set up in the Mewburn Centre car park.

#### **ACROD**

Temporary additional accessible parking will be located at the Visitors Centre car park off Mandurah Tce.

For more information on road closures please phone 9550 3777

- Car park operational
- **Charity donation** parking
- **Temporary** additional ACROD **Parking**
- Road closure
- Car park closed