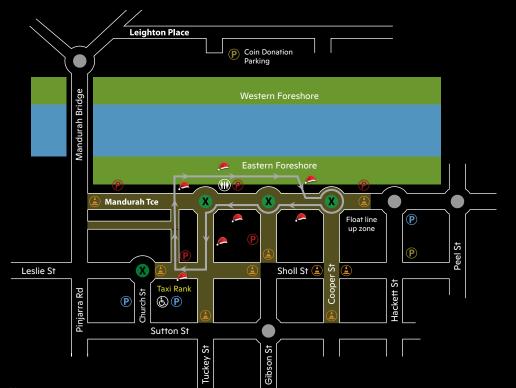

#### **Road Closures**

#### 2.30pm - 10pm

Cooper St, between Sutton St and Mandurah Tce.

# 4pm - 10pm

Mandurah Tce, between Pinjarra Rd and Smart St.

#### 5pm - 10pm

Mandurah Tce. between Smart St Mall and Hackett St Sholl St. between Gibson St and Church St.

Tuckey St, between Mandurah Tce and Sutton St.

Gibson St. between Mandurah Tce and Sholl St.

For more information on road closures please phone 0428 181 867.

# Mandurah Bridge

The Mandurah Bridge will be open for the duration of the Christmas Pageant.

# Taxi Ranks

The Mandurah Tce and Tuckey St taxi ranks will be closed during the road closure. A temporary taxi rank will be set up in Mewburn Centre car park.

#### **ACROD**

Temporary additional accessible parking will be located at the Mewburn Centre car park off Sutton St.

# Parking Closures

Parking closures will apply. Signage will be installed 10 days prior to the event. Please check signage for details.

Car park and street parking along the pageant route must be cleared by 5pm